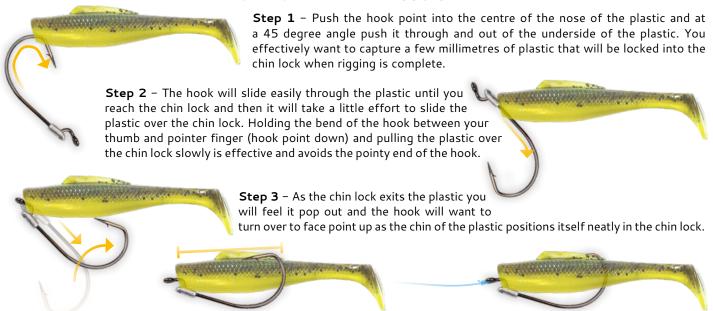

### **RIGGING WEEDLESS JIGHEADS**

#### **HOW TO FIT A WEEDLESS JIGHEAD**

**Step 4** – Measure where the hook needs to sit in the plastic. Bend the plastic a little so that you can pass the hook point directly from the centre of the underside of the plastic out through the topside of the plastic.

**Step 5** – Pull the barb and hook point down against the top of the plastic and you're ready to fish some heavy cover. Get that plastic in their and hang on!