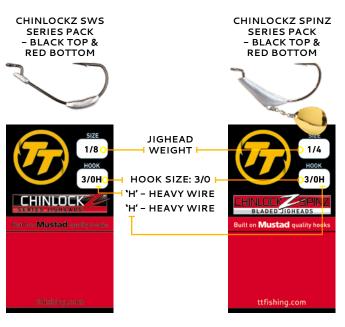

In our previous chapter we looked at standard jigheads and the fact that there are fine / light ('L') wire hooks designed primarily for penetration and then heavy wire hooks ('H' / 'XH') designed for strength. This is the same for weedless jigheads, with the TT Lures ChinlockZ and SnakelockZ available in both a heavy wire and also a Finesse version, built on a light wire hook.