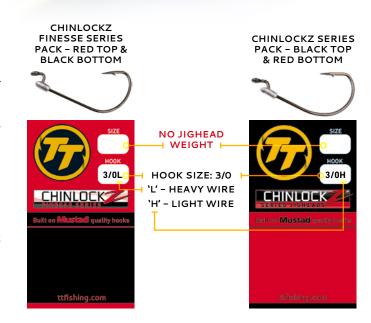

In our previous chapter we looked at standard jigheads and the fact that there are fine / light ('L') wire hooks designed primarily for penetration and then heavy wire hooks ('H' / 'XH') designed for strength. This is the same for weedless jigheads, with the TT Lures ChinlockZ and SnakelockZ available in both a heavy wire and also a Finesse version, built on a light wire hook.