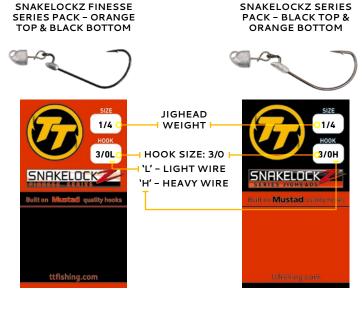

In our previous chapter we looked at standard jigheads and the fact that there are fine / light ('L') wire hooks designed primarily for penetration and then heavy wire hooks ('H' / 'XH') designed for strength. This is the same for weedless jigheads, with the TT Lures ChinlockZ and SnakelockZ available in both a heavy wire and also a Finesse version, built on a light wire hook.