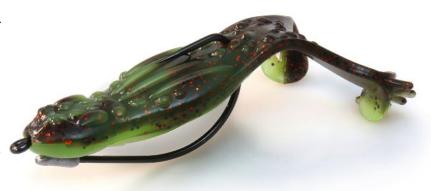

#### **HOW TO FIT A WEEDLESS JIGHEAD**

**Step 4** – Measure where the hook needs to sit in the plastic. Bend the plastic a little so that you can pass the hook point directly from the centre of the underside of the plastic out through the topside of the plastic.

**Step 5** – Pull the barb and hook point down against the top of the plastic and you're ready to fish some heavy cover. Get that plastic in their and hang on!