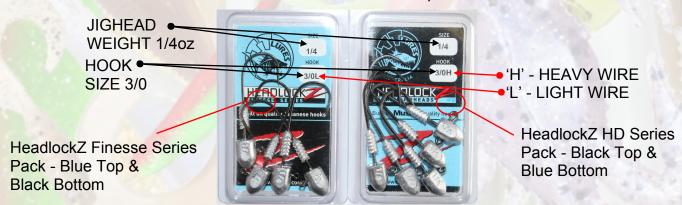

When selecting a jighead you will also note that the hook size will have a letter next to it, generally an 'L' meaning light wire or fine wire hook, 'H' for heavy wire and 'XH' for extra heavy. Fine or light wire hooks are constructed from finer wire which gives them the ultimate penetration, however they are not as strong as the heavy and extra heavy hooks, making them more suitable to experienced angler and those fishing light lines and light drag settings. Heavy and extra heavy wire hooks are preferred for general fishing and TT Lures ensure these heavier hooks are still super sharp by building their jigheads on black nickel, chemically sharpened hooks. An easy way to differentiate between HeadlockZ Finesse - fine wire and HeadlockZ HD - heavy / extra heavy wire is by the 'L' or 'H' / 'XH' but also HeadlockZ Finesse packaging has a blue top and black bottom, while the HeadlockZ HD is reversed with a black top and blue bottom.