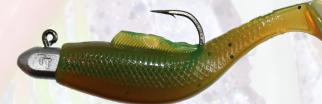

#### Step 5 -

Once the hook point exits the plastic pull the plastic down onto the bend of the hook, then push it up and over the 'head lock' grub keeper and snug against the jighead. You can then pull it back a little so that it is sitting straight on the hook and give it a swim in the water to ensure it is swimming correctly.