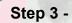

#### Step 4 -

Once you have reached the exit point that you noted earlier, push the hook point out through the top of the plastic.